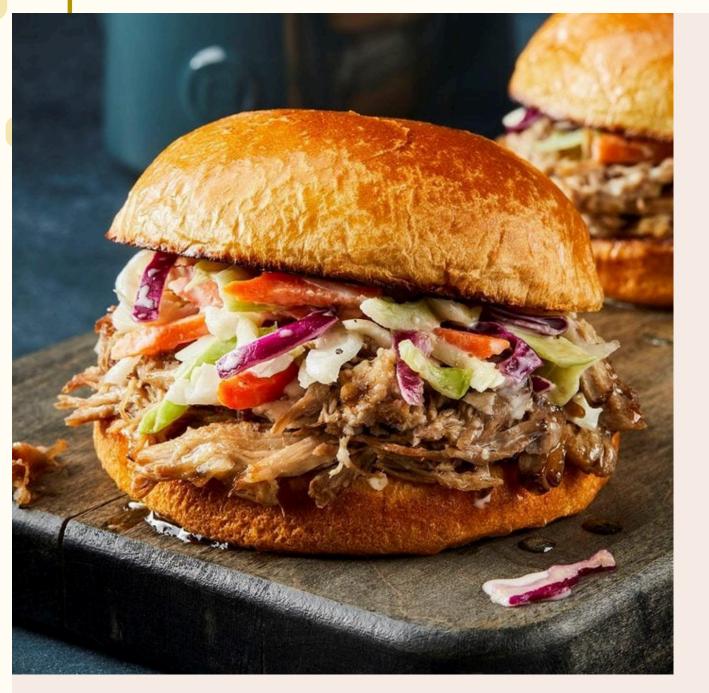

# CAROLINA PULLED PORK

Prep Time: 30 min Cook Time: 6 hours Yield: 12 servings

#### **Nutrition Facts:**

l sandwich: 453 calories, 22g fat (6g saturated fat), 85mg cholesterol, 889mg sodium, 35g carbohydrate (14g sugars, 3g fiber), 27g protein.

#### Directions:

Step 1: Give the pork a good rub

Cut the pork shoulder butt roast into quarters. In a small bowl, mix the brown sugar, salt, paprika, and pepper. Rub the spice rub all over the meat, then place the pork and onions in a 5-quart slow cooker

#### Step 2: Make the barbecue sauce

In a small bowl, whisk the cider vinegar, Worcestershire sauce, sugar, crushed red pepper flakes, garlic salt, ground mustard and cayenne pepper. Pour the sauce over the roast. Editor's Tip: Some like it hot, but if you're not one of them, consider reducing the crushed red pepper flakes and cayenne pepper in this sauce by half.

#### Step 3: Slow-cook the pork

Cook the pork, covered, on low for six to eight hours or until the meat is tender.

#### Step 4: Shred the pork

Remove the roast from the slow cooker and let it cool slightly. Reserve 1-1/2 cups of the cooking juices and discard the remaining juices. Skim the fat from the reserved juices. Shred the pork with two forks. Return the pork and the reserved juices to the slow cooker and heat them through. Editor's Tip: My favorite method for shredding pork is using two forks to gently pull the meat apart. Cooked correctly, the pork should shred quite easily and won't require much, if any, pressure to tear it apart. You can also use your hands!

#### Step 5: Serve the pork

Serve the pulled pork on the buns with coleslaw.

Editor's Tip: You can serve the coleslaw on top of the pork or on the side. When it's on the bun, the crunch and dressing add great texture and flavor to the sandwich as a

#### Ingredients:

- 1 boneless pork shoulder butt roast (4 to 5 pounds)
- 2 tablespoons brown sugar
- 2 teaspoons salt
- 1 teaspoon paprika
- 1/2 teaspoon pepper
- 2 medium onions, quartered
- 3/4 cup cider vinegar
- 4 teaspoons Worcestershire sauce
- 1 tablespoon sugar
- 1 tablespoon crushed red pepper flakes
- 1 teaspoon garlic salt
- 1 teaspoon ground mustard
- 1/2 teaspoon cayenne pepper
- 14 hamburger buns, split
- 1-3/4 pounds deli coleslaw