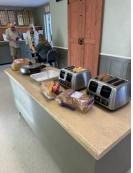

#### **Breakfast**

Date: Monday, March 4th & Monday, March 18th Time: 8am - 9am

Cost: \$7 per person

#### Menu:

Eggs - Omlettes - Pancakes - Sausage Potatoes - Toast **Drinks:** 

Orange Juice - Coffee

If you plan on attending Windward Knolls pizza party on March 22. tickets must be purchased in advanced by March 14. For tickets please contact: Joan Tubbs 330-309-2149